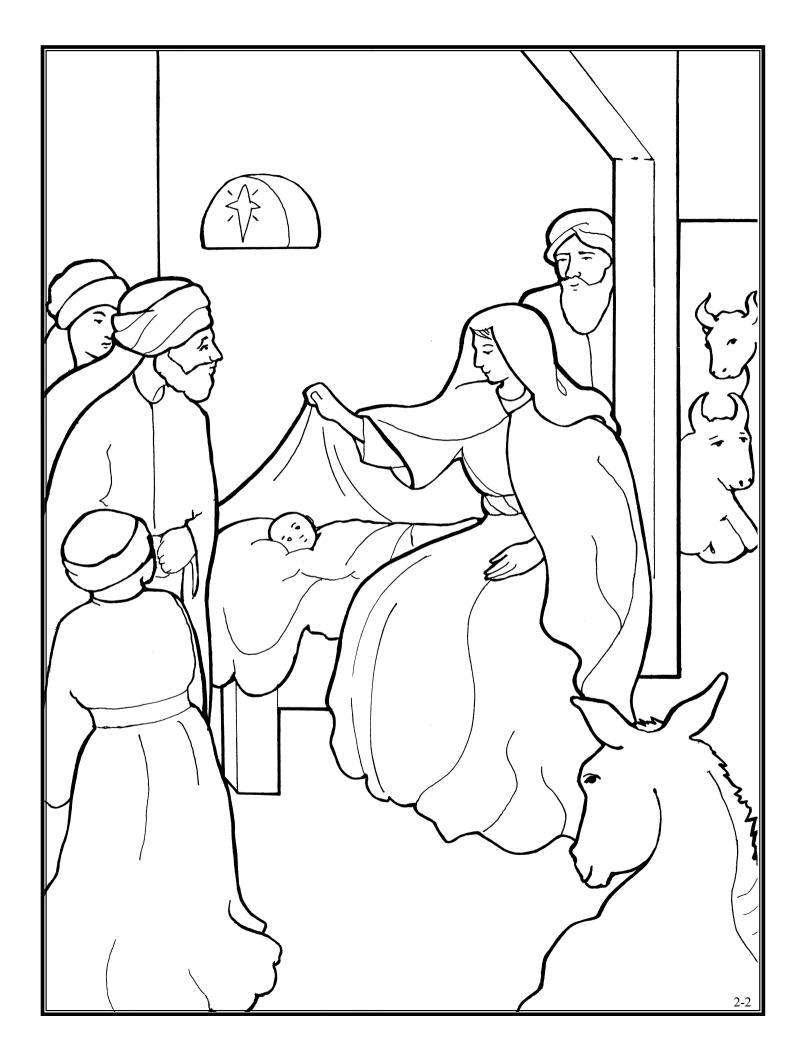

### 路加福音2:1-4

最早聽到耶穌誕生佳音的是牧羊人,當時他們正在野地裡看守羊群。 他們看到天空中有明亮的光,那光是一個天使。他們十分害怕,但那天使 告訴他們不要害怕,他要告訴他們一個大喜的信息。是有關全民的,當然 也包括我們幼小的兒童。

天使告訴他們有一個奇特的嬰兒誕生在伯利恆, 祂就是救主基督, 將要來除去我們罪孽的。他們要看見一個嬰兒包著布, 躺在馬槽裡, 那便是記號了。接著見天空中滿是天使, 齊聲歌頌天上的神。牧人就出發找到了馬利亞和約瑟及嬰兒耶穌, 他們就朝拜那嬰兒耶穌, 然後就去把他們的所見所聞告訴其他的人。